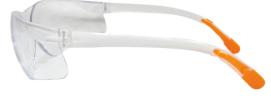

# Safety Eyewear Spectacles Clear AS + AF PSP 28-046

The PSP 28-046 is a wide-coverage safety lens that provides full protection and panoramic vision. The mono lens is made of clear polycarbonate and provided with anti-scratch coating (AS) and anti-fog (AF) coating. These glasses provide 99% UV protection, are long wearing & comfortable due to the soft ends of the leg and ultra-light weight.

These are safety glasses with a modern look that will suit many different face types. This model is also available with tinted lenses (PSP 28-047).

Article PSP 28-046 meets the requirements of Directive (EU) 2016/425 and with the general requirements of EN166:2001 and EN170:2002 standards.

## **FEATURES**

- ▲ Made entirely of clear polycarbonate
- ▲ Optimal vision through fully clear frame
- ▲ 99% UV protection
- ▲ Anti-scratch coating (AS)
- ▲ Anti-fog coating (AF) for extra comfort
- ▲ Lightweight for long use
- ▲ Excellent side protection
- ▲ Pleasant wearing comfort due to soft, rubberized ends of the leg
- ▲ Individually packaged
- ▲ Packaged in retail packaging (10 pieces individually packaged)