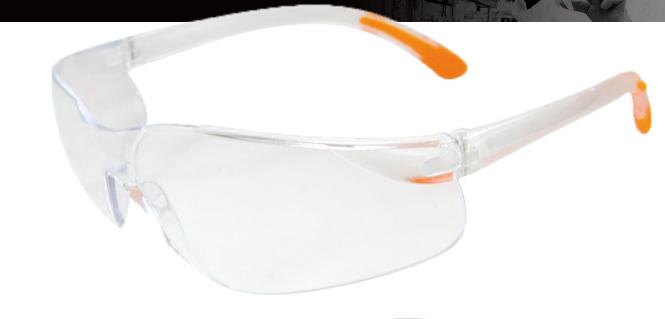

# Safety Eyewear Spectacles Clear AS + AF PSP 28-046

The PSP 28-046 is a wide-coverage safety lens that provides full protection and panoramic vision. The mono lens is made of clear polycarbonate and provided with anti-scratch coating (AS) and anti-fog (AF) coating. These glasses provide 99% UV protection, are long wearing & comfortable due to the soft ends of the leg and ultra-light weight.

These are safety glasses with a modern look that will suit many different face types. This model is also available with tinted lenses (PSP 28-047).

Article PSP 28-046 meets the requirements of Directive (EU) 2016/425 and with the general requirements of EN166:2001 and EN170:2002 standards.

## **FEATURES**

- ▲ Made entirely of clear polycarbonate
- ▲ Optimal vision through fully clear frame
- ▲ 99% UV protection
- ▲ Anti-scratch coating (AS)
- ▲ Anti-fog coating (AF) for extra comfort
- ▲ Lightweight for long use
- ▲ Excellent side protection
- ▲ Pleasant wearing comfort due to soft, rubberized ends of the leg
- ▲ Individually packaged
- ▲ Packaged in retail packaging (10 pieces individually packaged)