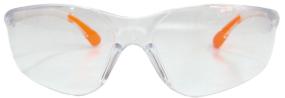

# Safety Eyewear Spectacles Clear AS + AF PSP 28-046

The PSP 28-046 is a wide-coverage safety lens that provides full protection and panoramic vision. The mono lens is made of clear polycarbonate and provided with anti-scratch coating (AS) and anti-fog (AF) coating. These glasses provide 99% UV protection, are long wearing & comfortable due to the soft ends of the leg and ultra-light weight.

These are safety glasses with a modern look that will suit many different face types. This model is also available with tinted lenses (PSP 28-047).

Article PSP 28-046 meets the requirements of Directive (EU) 2016/425 and with the general requirements of EN166:2001 and EN170:2002 standards.

## **FEATURES**

- ▲ Made entirely of clear polycarbonate
- ▲ Optimal vision through fully clear frame
- ▲ 99% UV protection
- ▲ Anti-scratch coating (AS)
- ▲ Anti-fog coating (AF) for extra comfort
- ▲ Lightweight for long use
- ▲ Excellent side protection
- ▲ Pleasant wearing comfort due to soft, rubberized ends of the leg
- ▲ Individually packaged
- ▲ Packaged in retail packaging (10 pieces individually packaged)