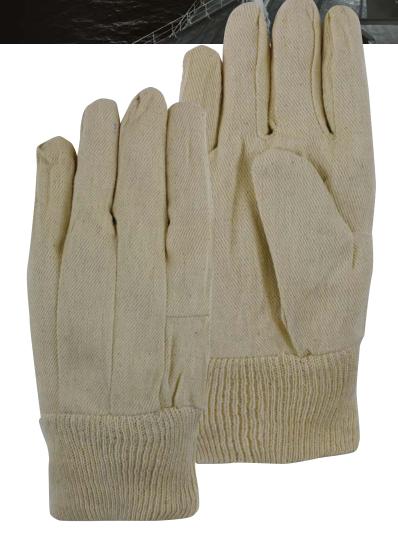

## **DESCRIPTION**

The PS Cotton Drill Glove with knitted wrist 20-400 is a woven cotton working glove. The glove is provided with an elasticated knitted wrist for a good connection to the wrist for the user.

Article PS 20-400 is available in the color ecru.

# **CHARACTERISTICS**

- ▲ 100% Cotton
- Woven
- ▲ Elasticated knitted wrist
- Multifunctional

## **PRODUCT INFORMATION**

| Material    | 100% Cotton                        |
|-------------|------------------------------------|
| Color       | Ecru                               |
| Length (mm) | 260                                |
| Cuff        | Elasticated knitted wrist (tricot) |