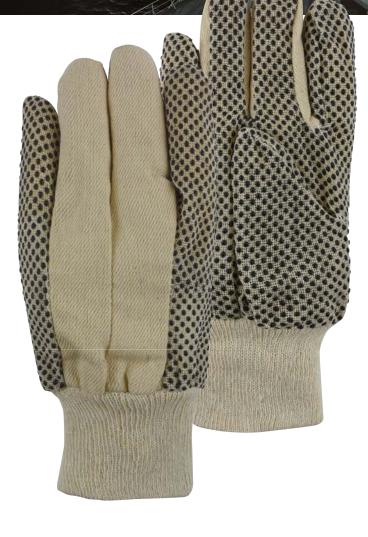

### **DESCRIPTION**

The PS Cotton Polka Dot Glove 20-405 is a woven cotton working glove. This Polka Dot glove has been equipped with PVC dots to provide anti-slip and as a result also a better grip.

Besides, the glove is also provided with an elasticated knitted wrist for an excellent fit to the wrist for the user.

Article PS 20-405 is available in the color ecru.

## **CHARACTERISTICS**

- ▲ 100% Cotton
- 🔺 Woven
- ▲ PVC dots for excellent grip
- Elasticated knitted wrist
- Multifunctional

### PRODUCT INFORMATION

| Material    | 100% Cotton + PVC dots             |  |
|-------------|------------------------------------|--|
| Color       | Ecru                               |  |
| Length (mm) | 260                                |  |
| Cuff        | Elasticated knitted wrist (tricot) |  |