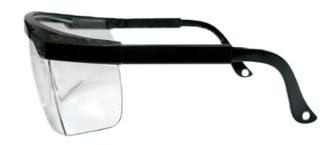

# **DESCRIPTION**

The PSP 28-006 is a safety glasses consists of a single panoramic lens, which is made of clear polycarbonate and equipped with anti-scratch coating and an anti-fog coating. The frame features a built-in brow guard and side shields. Furthermore, these glasses have adjustable legs and an integrated nose bridge. These glasses offer 99% UV protection and wear comfortably.

# **FEATURES**

- ▲ Made of clear polycarbonate
- ▲ Optimal vision through clear, panoramic lens
- ▲ 99% UV protection
- ▲ Anti-scratch coating (AS)
- ▲ Anti-fog coating (AF) for extra comfort
- ▲ Adjustable length for secure and comfortable fit
- ▲ Excellent side protection
- ▲ Eyebrow protection Individually packaged
- ▲ Packaged in retail packaging (12 pieces individually packaged)