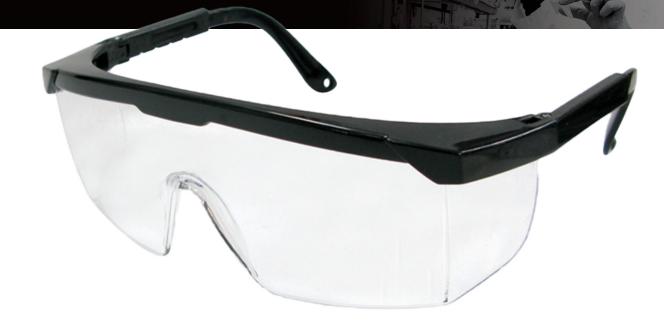

# **DESCRIPTION**

The PSP 28-006 is a safety glasses consists of a single panoramic lens, which is made of clear polycarbonate and equipped with anti-scratch coating and an anti-fog coating. The frame features a built-in brow guard and side shields. Furthermore, these glasses have adjustable legs and an integrated nose bridge. These glasses offer 99% UV protection and wear comfortably.

# **FEATURES**

- ▲ Made of clear polycarbonate
- ▲ Optimal vision through clear, panoramic lens
- ▲ 99% UV protection
- ▲ Anti-scratch coating (AS)
- ▲ Anti-fog coating (AF) for extra comfort
- ▲ Adjustable length for secure and comfortable fit
- ▲ Excellent side protection
- ▲ Eyebrow protection Individually packaged
- ▲ Packaged in retail packaging (12 pieces individually packaged)