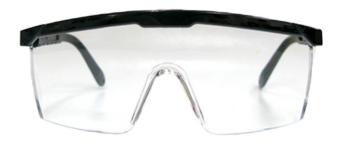

# **DESCRIPTION**

The PSP 28-006 is a safety glasses consists of a single panoramic lens, which is made of clear polycarbonate and equipped with anti-scratch coating and an anti-fog coating. The frame features a built-in brow guard and side shields. Furthermore, these glasses have adjustable legs and an integrated nose bridge. These glasses offer 99% UV protection and wear comfortably.

# **FEATURES**

- ▲ Made of clear polycarbonate
- ▲ Optimal vision through clear, panoramic lens
- ▲ 99% UV protection
- ▲ Anti-scratch coating (AS)
- ▲ Anti-fog coating (AF) for extra comfort
- ▲ Adjustable length for secure and comfortable fit
- ▲ Excellent side protection
- ▲ Eyebrow protection Individually packaged
- ▲ Packaged in retail packaging (12 pieces individually packaged)