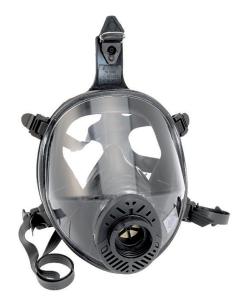

# Full Face Mask TR 2002 CL3 Mod P/N 113030000

Full Face Mask, Negative Pressure, with threaded connector to EN 148-1 made of:

- Face blank with double revert seal, ergonomic and bellows-like
- Visor, panoramic and wide visibility
- Group that holds in one single body the exhale membrane, the gasket/valve holder and the exhale membrane
- Inner nose cup
- Head harness, five arms
- Neck strap

The mask can be used with:

- Negative pressure devices provided with the same threaded connector to **EN 148-1**, such as filters, air lines, PAPRs etc.
- SPASCIANI series 2000 twin cartridges, mounted on the DUPLA adaptor P/N 157900000