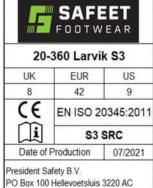

Netherlands

Description

**PPE Type:** a safety footwear **Product reference:** 20-360 Larvik S3 Construction and material of outsole: Injection, PU/PU

**Pictures:** 

Reference standard: EN ISO 20345: 2011

Classification: I Category: S3 SRC Size range: 37-47 Slip resistance: SRC Insert nature: Metallic **Toecap nature: Metallic** 

At the date of certificate the product is in compliance with Annex XVII of REACh regulation (n° 1907/2006 and revisions)

Full description of the PPE, reference rules verified in the context of the EU-type examination and information given on the product are detailed in the manufacturer's technical file index 02 dated from SEPTEMBER 2021