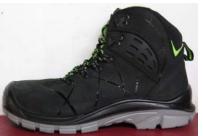

Netherlands

Description

**PPE Type:** a safety footwear **Product reference:** 20-360 Larvik S3 Construction and material of outsole: Injection, PU/PU

**Pictures:** 

Reference standard: EN ISO 20345: 2011

Classification: I Category: S3 SRC Size range: 37-47 Slip resistance: SRC Insert nature: Metallic **Toecap nature: Metallic** 

At the date of certificate the product is in compliance with Annex XVII of REACh regulation (n° 1907/2006 and revisions)