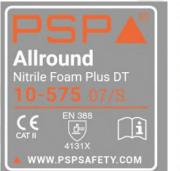

# Certificate N° 0075/2443/162/03/19/0819

Issued by CTC, Notified Body N°0075, to the following model of personal protective equipment :

| Manufacturer :      | President Safety B.V.<br>Postbus 100 3220 AC Hellevoetsluis<br>The Netherlands |
|---------------------|--------------------------------------------------------------------------------|
| <b>Description</b>  |                                                                                |
| PPE Type :          | protective glove against mechanical risks                                      |
| Product reference : | Nitrile Foam Plus DT                                                           |
| Article code :      | 10-575                                                                         |
| Glove description : | 15G nylon/lycra with foam nitrile palm coating with nitirle dots glove         |
| Available sizes :   | 07/S 08/M 09/L 10/XL 11/XXL                                                    |

## EN 420:2003+A1:2009

### EN 388:2016

## 4131X

« X »indicates that the glove has not been submitted to the test or the test method appears not to be suitable for the glove design or material.