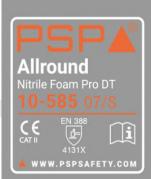

## Certificate N° 0075/2443/162/03/19/0973

Issued by CTC, Notified Body N°0075, to the following model of personal protective equipment :

| Manufacturer :      | President Safety B.V.<br>PO Box 100 3220 AC Hellevoetsluis                                   |
|---------------------|----------------------------------------------------------------------------------------------|
|                     | The Netherlands                                                                              |
| <b>Description</b>  |                                                                                              |
| PPE Type :          | protective glove against mechanical risks                                                    |
| Product reference : | Nitrile Foam Pro DT                                                                          |
| Article code :      | 10-585                                                                                       |
| Glove description : | 15G nylon/lycra with KLD new generation foam nitrile palm<br>coating with nitrile dots glove |
| Available sizes :   | 07/S 08/M 09/L 10/XL 11/XXL                                                                  |

**Pictures** :

PO nr.: President Safety B.V. PO Box 100, 3220 AC Hellevoetsluis /The Netherlands WWW.PSPSAFETY.COM

Levels of performance / class of protection