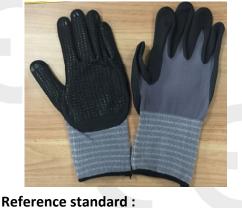

## Certificate N° 0075/2443/162/03/19/0973

Issued by CTC, Notified Body N°0075, to the following model of personal protective equipment :

| Manufacturer :      | President Safety B.V.<br>PO Box 100 3220 AC Hellevoetsluis                                   |
|---------------------|----------------------------------------------------------------------------------------------|
|                     | The Netherlands                                                                              |
| <b>Description</b>  |                                                                                              |
| PPE Type :          | protective glove against mechanical risks                                                    |
| Product reference : | Nitrile Foam Pro DT                                                                          |
| Article code :      | 10-585                                                                                       |
| Glove description : | 15G nylon/lycra with KLD new generation foam nitrile palm<br>coating with nitrile dots glove |
| Available sizes :   | 07/S 08/M 09/L 10/XL 11/XXL                                                                  |

**Pictures** :

PO nr.: President Safety B.V. PO Box 100, 3220 AC Hellevoetsluis /The Netherlands WWW.PSPSAFETY.COM

Levels of performance / class of protection