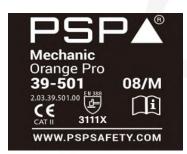

The Netherlands

Description

PPE Type: protective glove against mechanical risks

Product reference: PSP 39-501

Article code : 2.03.39.501.00

Glove description: PSP 39-501 Mechanic Pro Orange

Available sizes: 08/M; 09/L; 10/XL; 11/XXL

**Pictures:** 

PO nr.: 3596
Notified body: 0075
President Safety B.V.
P.O. Box 100
3220 AC Hellevoetsluis
THE NETHERLANDS

WWW.PSPSAFETY.COM

Reference standard:

Levels of performance / class of protection

« X » indicates that the glove has not been submitted to the test or the test method appears not to be suitable for the glove design or material.

« O » indicates that the glove falls below the minimum performance level for the individual hazard.

EN ISO 21420:2020

EN 388:2016 + A1:2018

3111X

At the date of the certificate, the product is in compliance with Annex XVII of REACh regulation (n° 1907/2006 and revisions)