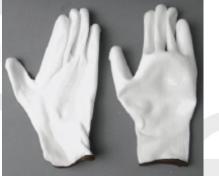

Description

| PPE Type :          | protective glove against mechanical risks |
|---------------------|-------------------------------------------|
| Product reference : | PU White                                  |
| Article code :      | 10-700                                    |
| Glove description : | white nylon with white PU coating glove   |
| Available sizes :   | 06/XS 07/S 08/M 09/L 10/XL 11/XXL         |
|                     |                                           |

Allround

10-700 07/S

EN 388

4

4131X WWW.PSPSAFETY.COM

**PU White** 

CE

**Pictures**: