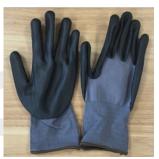

#### President Safety B.V.

Postbus 100 3220 AC Hellevoetsluis The Netherlands

Description PPE Type : Product reference : Article code : Glove description : Available sizes : Pictures :

protective glove against mechanical risks Nitrile Foam Plus 10-570 15G nylon/lycra with KLD foam nitrile palm coating glove 06/XS 07/S 08/M 09/L 10/XL 11/XXL