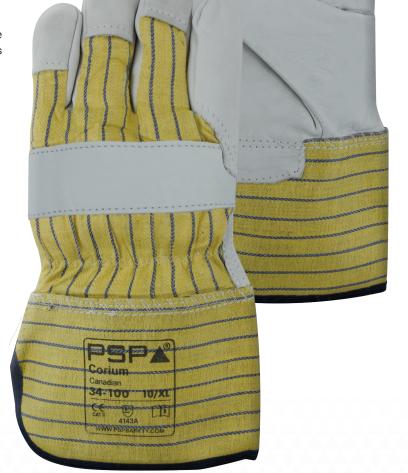

Corium Canadian PSP 34-100

The PSP Corium Canadian 34-100 is a glove, type "American", made of A-quality cow grain leather. Flexibly tanned leather with a 1,0 - 1,2 mm thickness. The glove is Chromium VI free. The back and cuff are yellow-blue striped with an extended rubberised cuff with a length of 10 cm and a good cotton liner in the palm for extra comfortability and moisture absorption.

## **CHARACTERISTICS**

- ▲ Cow grain leather 1,0 1,2 mm
- ▲ 10 Cm rubberised cuff
- ▲ Cotton lining
- ▲ Chromium VI free
- ▲ Great fit
- ▲ Moisture absorption
- A-quality
- ▲ Certified according to: EN420 / EN388:2016

## PRODUCT INFORMATION

| Material    | Palm: Cow grain leather, Back: Cotton |  |
|-------------|---------------------------------------|--|
|             | Cuff: Rubber / Cotton                 |  |
| Color       | ellow/Blue-striped                    |  |
| Lining      | Cotton                                |  |
| Length (mm) |                                       |  |
| Cuff        |                                       |  |
|             |                                       |  |