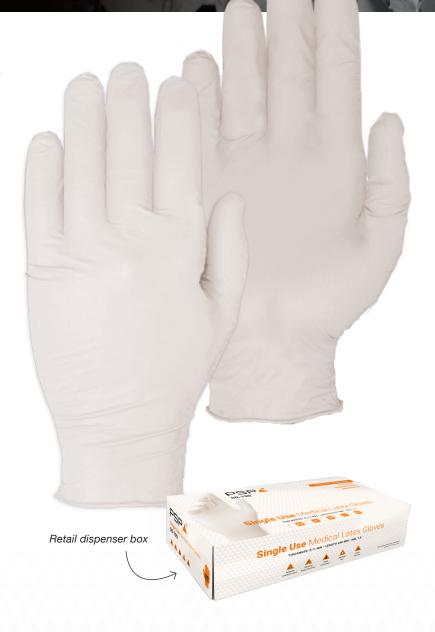

### **DESCRIPTION**

The PSP 50-190 Single Use Medical Latex is a glove made for single use. This preformed glove fits well against the skin and has a very high dexterity due to a thickness of only 0.11 mm.

The glove is powder-free for good wearing comfort and protects against biological risks. This glove is ideal for use in medical environments and the food industry. This article also contains the food label and complies with EN 455 for medical examination gloves with an AQL of 1.5.

### **PROPERTIES**

- ▲ Single use
- ▲ Latex 0.11 mm
- ▲ 6.5 grams
- ▲ Force at break> 6 N
- ▲ Food grade EN1186
- ▲ Medical certificate EN 455
- ▲ AQL 1.5
- Powder free
- ▲ High wearing comfort
- ▲ Multifunctional usable
- ▲ Packed in retail dispenser box