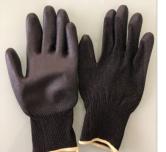

<u>Description</u>

Manufacturer :

PPE Type : Product reference : protective glove against mechanical risks 15-650

Article code :

Glove description :

Available sizes :

**Pictures** :

WITH PU COATED ON PALM 6 7 8 9 10 11 12

**13G POLYESTER/POLYETHYLENE/GLASS FIBER/ELASTIC KNITTED GLOVE** 

**Reference standard :** 

Levels of performance / class of protection