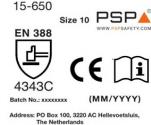

<u>Description</u>

Manufacturer :

PPE Type : Product reference : protective glove against mechanical risks 15-650

Article code :

Glove description :

Available sizes :

**Pictures** :

WITH PU COATED ON PALM 6 7 8 9 10 11 12

**13G POLYESTER/POLYETHYLENE/GLASS FIBER/ELASTIC KNITTED GLOVE** 

**Reference standard :** 

Levels of performance / class of protection

## EN 420:2003+A1:2009

EN 388:2016

The levels of performance have been measured on the palm

4 3 4 3 C

« X »indicates that the glove has not been submitted to the test or the test method appears not to be suitable for the glove design or material.