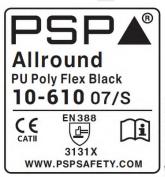

The Netherlands

**Description** 

PPE Type: protective glove against mechanical risks

Product reference: PU Poly Flex Black

Article code: 10-610

Glove description: black polyester with black PU

Available sizes: 06/XS 07/S 08/M 09/L 10/XL 11/XXL

**Pictures:** 

PO nr.: President Safety B.V. PO Box 100, 3220 AC Hellevoetsluis /The Netherlands WWW.PSPSAFETY.COM

Reference standard:

Levels of performance / class of protection

EN 420:2003+A1:2009

EN 388:2016

3131X

« X »indicates that the glove has not been submitted to the test or the test method appears not to be suitable for the glove design or material.

At the date of certificate the product is in compliance with Annex XVII of REACh regulation (n° 1907/2006 and revisions)