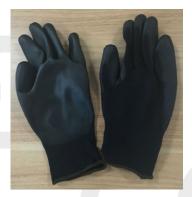

The Netherlands

**Description** 

PPE Type: protective glove against mechanical risks

Product reference: PU Poly Flex Black

Article code: 10-610

Glove description: black polyester with black PU

Available sizes: 06/XS 07/S 08/M 09/L 10/XL 11/XXL

**Pictures:** 

PO nr.: President Safety B.V. PO Box 100, 3220 AC Hellevoetsluis /The Netherlands WWW.PSPSAFETY.COM

Reference standard:

Levels of performance / class of protection

EN 420:2003+A1:2009

EN 388:2016