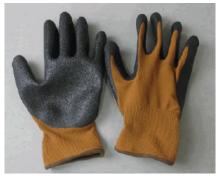

The Netherlands

Description

PPE Type: protective glove against mechanical risks

**Product reference: Latex Lite Pro** 

Article code: 10-120

Glove description: 13G brown nylon black crinkle latex palm coating

7/S.8/M,9/L,10/XL,11/XXL Available sizes:

**Pictures:** 

|  | PSP 10-120 | EN 388:2016<br>+A1:2018<br>3131X | CAT II |
|--|------------|----------------------------------|--------|
|--|------------|----------------------------------|--------|